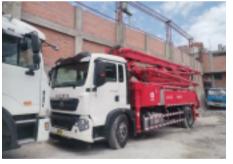

- 1. Chassis and power system: FAW, SINOTRUK, FOTON and other heavy-duty chassis are equipped, with strong bearing capacity, good dynamic performance and low fuel consumption; it can achieve the characteristics of fuel saving, energy saving, and convenient maintenance;
- 2. Pumping hydraulic system: full hydraulic control hydraulic system, oil pressure transmission signal, making the operation simpler and more reliable, improving the reversing speed of the swing cylinder, reducing the reversing impact, and at the same time, the instantaneous action of the large oil cylinder reversing is accelerated, which can make the concrete cylinder full, so that the concrete is pumped continuity and uniform discharge;
- 3. Boom and outrigger hydraulic system: The boom adopts a load-sensitive proportional control system, which makes the boom run freely and has excellent operation performance; it can not only realize infinitely variable remote control, but also realize emergency manual operation in emergency situations; The oil circuit of the outrigger and the boom is directly switched to avoid misoperation and ensure the operation safety of the boom pump;
- 4. Boom: Based on accurate data support through finite element analysis, dynamic analysis calculations and experiments. The material is made of high-strength low-alloy steel plate, and all materials and welds have passed 100% non-destructive testing to ensure reasonable boom structure and high reliability;
- 5. Electric control system: Simple and reliable electric control system, the main electrical appliances are Schneider, equipped with two operating devices: panel and wireless remote control, using well-known brand wireless remote control, in line with ergonomic design principles, beautiful appearance, light and flexible operation.