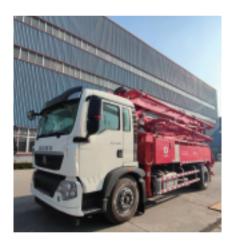

### INTRODUCTION

A truck mounted concrete boom pump is generally mounted onto a truck chassis, hence why it can also be referred to as a 'truck-mounted pump'. A boom pump has an arm (the 'boom') that can be easily and controlled remotely to deliver and apply concrete exactly where you need it. A boom pump is suitable for high-volume concrete pumping, with an output of at least 100 cubic yards an hour.

As a mature manufacturer of concrete pumping machines, HAMAC provide our clients with the truck-mounted concrete boom pump from 30-70 meters length boom as options. A boom pump truck is ideal for delivering concrete from considerable heights and with a great level of accuracy. The rate at which concrete can be delivered, together with its high-volume capacity makes a boom pump ideal for projects on a larger scale.