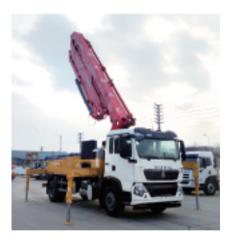

### INTRODUCTION

A truck mounted concrete boom pump is generally mounted onto a truck chassis, hence why it can also be referred to as a 'truck-mounted pump'. A boom pump has an arm (the 'boom') that can be easily and controlled remotely to deliver and apply concrete exactly where you need it. A boom pump is suitable for high-volume concrete pumping, with an output of at least 100 cubic yards an hour.

As a mature manufacturer of concrete pumping machines, HAMAC provide our clients with the truck-mounted concrete boom pump from 30-70 meters length boom as options. A boom pump truck is ideal for delivering concrete from considerable heights and with a great level of accuracy. The rate at which concrete can be delivered, together with its high-volume capacity makes a boom pump ideal for projects on a larger scale.