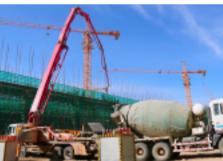

### INTRODUCTION

A truck mounted concrete boom pump is generally mounted onto a truck chassis, hence why it can also be referred to as a 'truck-mounted pump'. A boom pump has an arm (the 'boom') that can be easily and controlled remotely to deliver and apply concrete exactly where you need it. A boom pump is suitable for high-volume concrete pumping, with an output of at least 100 cubic yards an hour.

As a mature manufacturer of concrete pumping machines, HAMAC provide our clients with the truck-mounted concrete boom pump from 30-70 meters length boom as options. A boom pump truck is ideal for delivering concrete from considerable heights and with a great level of accuracy. The rate at which concrete can be delivered, together with its high-volume capacity makes a boom pump ideal for projects on a larger scale.