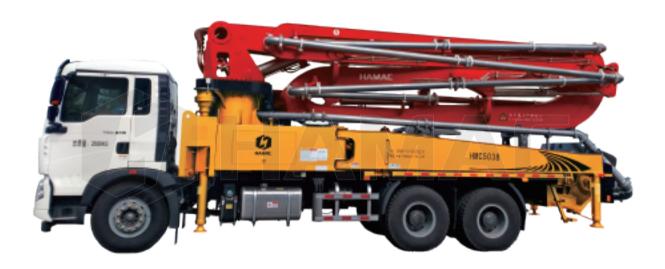

### INTRODUCTION

A truck mounted concrete boom pump is generally mounted onto a truck chassis, hence why it can also be referred to as a 'truck-mounted pump'. A boom pump has an arm (the 'boom') that can be easily and controlled remotely to deliver and apply concrete exactly where you need it. A boom pump is suitable for high-volume concrete pumping, with an output of at least 100 cubic yards an hour.

As a mature manufacturer of concrete pumping machines, HAMAC provide our clients with the truck-mounted concrete boom pump from 30-70 meters length boom as options. A boom pump truck is ideal for delivering concrete from considerable heights and with a great level of accuracy. The rate at which concrete can be delivered, together with its high-volume capacity makes a boom pump ideal for projects on a larger scale.

- 1. Chassis and power system: FAW, SINOTRUK, FOTON and other heavy-duty chassis are equipped, with strong bearing capacity, good dynamic performance and low fuel consumption; it can achieve the characteristics of fuel saving, energy saving, and convenient maintenance;
- 2. Pumping hydraulic system: full hydraulic control hydraulic system, oil pressure transmission signal, making the operation simpler and more reliable, improving the reversing speed of the swing cylinder, reducing the reversing impact, and at the same time, the instantaneous action of the large oil cylinder reversing is accelerated, which can make the concrete cylinder full, so that the concrete is pumped continuity and uniform discharge;
- 3. Boom and outrigger hydraulic system: The boom adopts a load-sensitive proportional control system, which makes the boom run freely and has excellent operation performance; it can not only realize infinitely variable remote control, but also realize emergency manual operation in emergency situations; The oil circuit of the outrigger and the boom is directly switched to avoid misoperation and ensure the operation safety of the boom pump;
- 4. Boom: Based on accurate data support through finite element analysis, dynamic analysis calculations and experiments. The material is made of high-strength low-alloy steel plate, and all materials and welds have passed 100% non-destructive testing to ensure reasonable boom structure and high reliability;
- 5. Electric control system: Simple and reliable electric control system, the main electrical appliances are Schneider, equipped with two operating devices: panel and wireless remote control, using well-known brand wireless remote control, in line with ergonomic design principles, beautiful appearance, light and flexible operation.