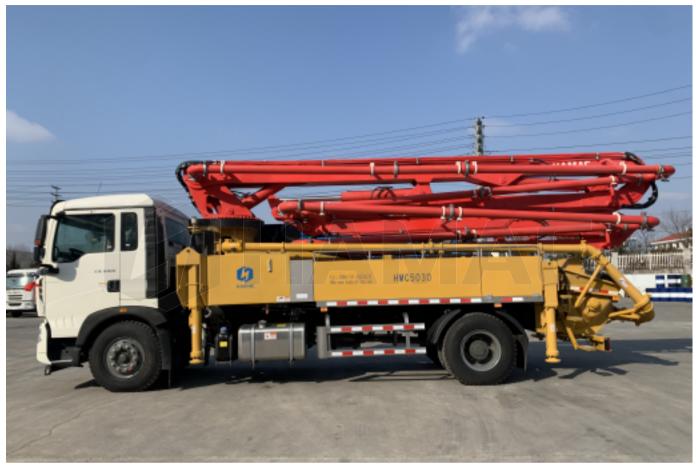

### **TECHNICAL DATA**

Truck-mounted Concrete Boom Pump

| Model                                                                      | HMC5030                                        | HMC5033 | HMC5037 | HMC5042 | HMC5047 | HMC5056 | HMC5063 | HMC5070 |
|----------------------------------------------------------------------------|------------------------------------------------|---------|---------|---------|---------|---------|---------|---------|
| Maximum Vertical<br>Height Of Boom (m)                                     | 29.2                                           | 32.5    | 36.6    | 41.8    | 46.9    | 56      | 61.5    | 70      |
| Horizontal Distribution<br>Radius Of Boom (m)                              | 25.6                                           | 29      | 32.6    | 38      | 42.7    | 52      | 57.5    | 66      |
| Chassis Brand                                                              | FOTON / SHACMAN / SINOTRUCK / FAW/ISUZU / DFAC |         |         |         |         |         |         |         |
| If Require More Detailed Information, Please Contact Our Sales Department. |                                                |         |         |         |         |         |         |         |