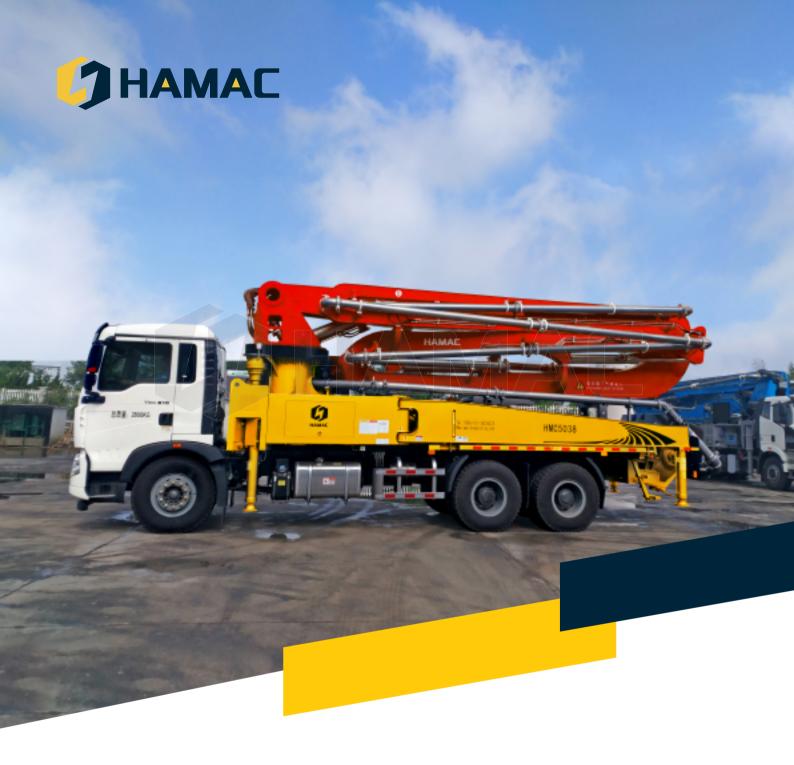

### INTRODUCTION

A truck mounted concrete boom pump is generally mounted onto a truck chassis, hence why it can also be referred to as a 'truck-mounted pump'. A boom pump has an arm (the 'boom') that can be easily and controlled remotely to deliver and apply concrete exactly where you need it. A boom pump is suitable for high-volume concrete pumping, with an output of at least 100 cubic yards an hour.

As a mature manufacturer of concrete pumping machines, HAMAC provide our clients with the truck-mounted concrete boom pump from 30-70 meters length boom as options. A boom pump truck is ideal for delivering concrete from considerable heights and with a great level of accuracy. The rate at which concrete can be delivered, together with its high-volume capacity makes a boom pump ideal for projects on a larger scale.

- 1. Chassis and power system: FAW, SINOTRUK, FOTON and other heavy-duty chassis are equipped, with strong bearing capacity, good dynamic performance and low fuel consumption; it can achieve the characteristics of fuel saving, energy saving, and convenient maintenance;
- 2. Pumping hydraulic system: full hydraulic control hydraulic system, oil pressure transmission signal, making the operation simpler and more reliable, improving the reversing speed of the swing cylinder, reducing the reversing impact, and at the same time, the instantaneous action of the large oil cylinder reversing is accelerated, which can make the concrete cylinder full, so that the concrete is pumped continuity and uniform discharge;
- 3. Boom and outrigger hydraulic system: The boom adopts a load-sensitive proportional control system, which makes the boom run freely and has excellent operation performance; it can not only realize infinitely variable remote control, but also realize emergency manual operation in emergency situations; The oil circuit of the outrigger and the boom is directly switched to avoid misoperation and ensure the operation safety of the boom pump;
- 4. Boom: Based on accurate data support through finite element analysis, dynamic analysis calculations and experiments. The material is made of high-strength low-alloy steel plate, and all materials and welds have passed 100% non-destructive testing to ensure reasonable boom structure and high reliability;
- 5. Electric control system: Simple and reliable electric control system, the main electrical appliances are Schneider, equipped with two operating devices: panel and wireless remote control, using well-known brand wireless remote control, in line with ergonomic design principles, beautiful appearance, light and flexible operation.