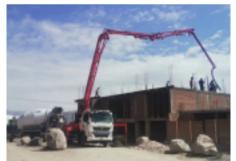

### INTRODUCTION

A truck mounted concrete boom pump is generally mounted onto a truck chassis, hence why it can also be referred to as a 'truck-mounted pump'. A boom pump has an arm (the 'boom') that can be easily and controlled remotely to deliver and apply concrete exactly where you need it. A boom pump is suitable for high-volume concrete pumping, with an output of at least 100 cubic yards an hour.

As a mature manufacturer of concrete pumping machines, HAMAC provide our clients with the truck-mounted concrete boom pump from 30-70 meters length boom as options. A boom pump truck is ideal for delivering concrete from considerable heights and with a great level of accuracy. The rate at which concrete can be delivered, together with its high-volume capacity makes a boom pump ideal for projects on a larger scale.