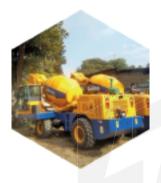

# SELF-LOADING CONCRETE MIXER

**ZHENGZHOU HAMAC AUTOMATION EQUIPMENT CO., LTD** 

## Self-loading Concrete Mixer

#### INTRODUCTION

As a mature manufacturer of self-loading concrete mixer, HAMAC designed this series mobile concrete mixer which is suitable for different projects. It is equipped famous brand components such as diesel engine, hydraulic oil pump and motors, valves, seals and hose etc. It is also named as MOTORMIXER, self loader concrete mixer etc. It is easily to be operated and cost efficient to produce and distribute fresh concrete for mining, industrial complexes, shopping plazas, office buildings, warehouses, and residential homes for applications such as footings, poured foundations, floors, sidewalks, driveways, curbs, patios, pools, etc.