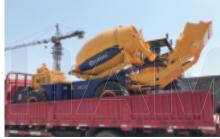

#### 5. Different shipping ways;

It can be delivered by the container, save cost for sea freight; it also can be delivered by RORO vessel or bulk good vessel, so the client can use it as soon as they receive the machine.