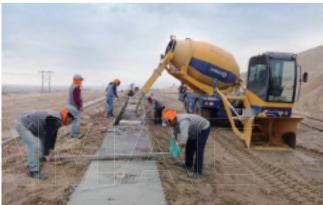

#### 6. Wide range of application

There is always a HAMAC unit that can do the job. Depending on the site conditions and which HAMAC machine used, the concrete can be produced at site and poured immediately for house and workshop in remote areas, concrete road, water canal, infrastructure in remote areas and reservoir dam project etc.