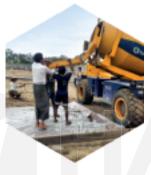

#### 6. Wide range of application

There is always a HAMAC unit that can do the job. Depending on the site conditions and which HAMAC machine used, the concrete can be produced at site and poured immediately for house and workshop in remote areas, concrete road, water canal, infrastructure in remote areas and reservoir dam project etc.