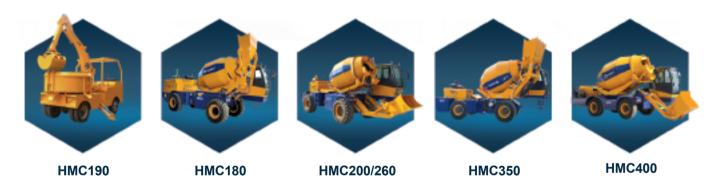

#### 4. More options;

Five models available: from the largest 4.5 m³ to the smallest machine of 1.5m³ with articulated chassis, designed to easily pass down even the narrowest streets.

#### **TECHNICAL DATA**

Self-loading Concrete Mixer

| Model      | Output Volume<br>Per Batch (m³) | Motor Power<br>(kW) | Weight<br>(kgs) | Overall Dimension (mm) |
|------------|---------------------------------|---------------------|-----------------|------------------------|
| HMC150     | 1.5                             | 78                  | 5700            | 7300*2450*3750         |
| HMC190     | 1.9                             | 30                  | 4300            | 4900*2000*3000         |
| HMC200/250 | 2.0/2.5                         | 78                  | 6500/6800       | 7560*2450*3950         |
| HMC350     | 3.5                             | 85                  | 7500            | 7830*2480*4170         |
| HMC400     | 4.0                             | 92                  | 8300            | 7800*2500*3400         |
| HMC550     | 5.5                             | 110                 | 11200           | 8450*3100*4580         |