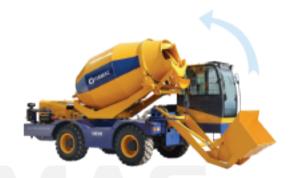

#### 1. It owns all the functions of concrete batching plant;

It combines loading, mixing, transit and discharging; 270 degree rotation mixing drum, it can discharge the concrete in different directions; 4\*4 drive mode, it is suitable for different rough working conditions;