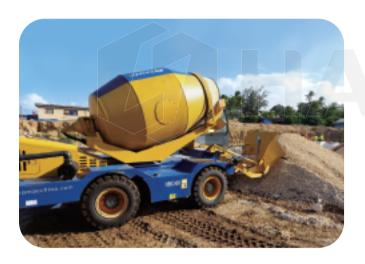

#### INTRODUCTION

As a mature manufacturer of self-loading concrete mixer, HAMAC designed this series mobile concrete mixer which is suitable for different projects. It is equipped famous brand components such as diesel engine, hydraulic oil pump and motors, valves, seals and hose etc. It is also named as MOTORMIXER, self loader concrete mixer etc. It is easily to be operated and cost efficient to produce and distribute fresh concrete for mining, industrial complexes, shopping plazas, office buildings, warehouses, and residential homes for applications such as footings, poured foundations, floors, sidewalks, driveways, curbs, patios, pools, etc.

#### 1. It owns all the functions of concrete batching plant;

It combines loading, mixing, transit and discharging; 270 degree rotation mixing drum, it can discharge the concrete in different directions; 4\*4 drive mode, it is suitable for different rough working conditions;