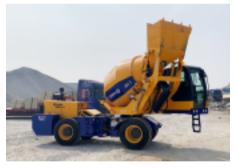

#### INTRODUCTION

As a mature manufacturer of self-loading concrete mixer, HAMAC designed this series mobile concrete mixer which is suitable for different projects. It is equipped famous brand components such as diesel engine, hydraulic oil pump and motors, valves, seals and hose etc. It is also named as MOTORMIXER, self loader concrete mixer etc. It is easily to be operated and cost efficient to produce and distribute fresh concrete for mining, industrial complexes, shopping plazas, office buildings, warehouses, and residential homes for applications such as footings, poured foundations, floors, sidewalks, driveways, curbs, patios, pools, etc.

#### 1. It owns all the functions of concrete batching plant;

It combines loading, mixing, transit and discharging; 270 degree rotation mixing drum, it can discharge the concrete in different directions; 4\*4 drive mode, it is suitable for different rough working conditions;

#### 2. High quality components and parts;

Famous brand engine, YUCHAI and CUMMINS as options; Equipped with famous brand hydraulic system for stable work performance; An electronic weighting system and printer is available, The weighing scales monitor is at the operator's convenience to certify 100% quality concrete is produced. Water pump has the ability to draw water from any water source available (ponds, Lakes, rivers, water containers, etc.) to its water tank. From its tank, the water is pumped through the flow meter, making sure the right amount of water is added, to the drum.

#### 3. Humanized function design

Well-decorated cabin for driver, equipped with air conditioner; more comfortable; All the functions controlled by joystick and buttons;

Equipped with washing system, you can make the machine clean immediately after finishing working;

#### 4. More options;

Five models available: from the largest 4.5 m³ to the smallest machine of 1.5m³ with articulated chassis, designed to easily pass down even the narrowest streets.