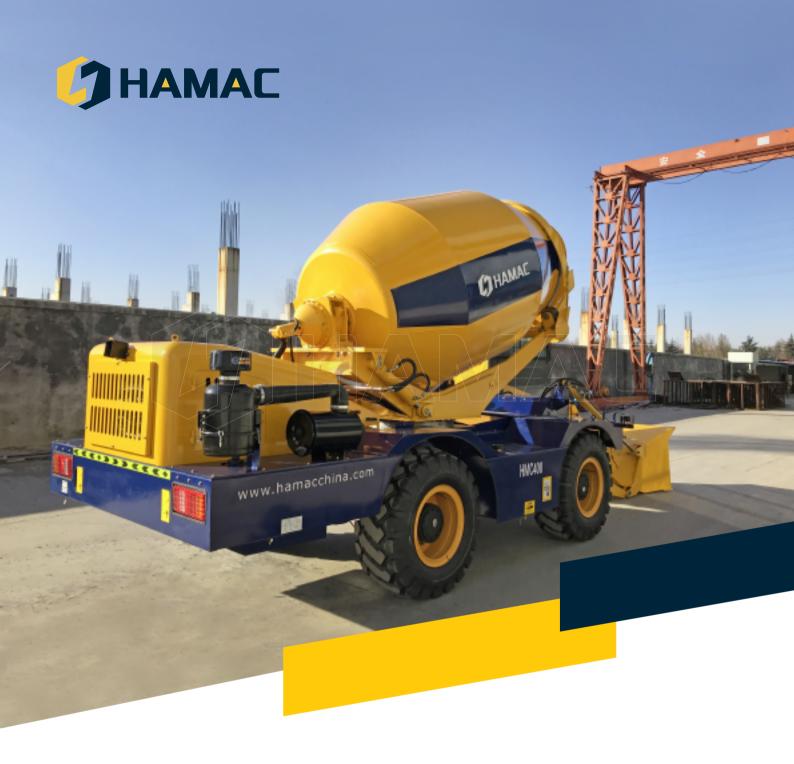

#### 1. It owns all the functions of concrete batching plant;

It combines loading, mixing, transit and discharging; 270 degree rotation mixing drum, it can discharge the concrete in different directions; 4\*4 drive mode, it is suitable for different rough working conditions;

#### 2. High quality components and parts;

Famous brand engine, YUCHAI and CUMMINS as options; Equipped with famous brand hydraulic system for stable work performance; An electronic weighting system and printer is available, The weighing scales monitor is at the operator's convenience to certify 100% quality concrete is produced. Water pump has the ability to draw water from any water source available (ponds, Lakes, rivers, water containers, etc.) to its water tank. From its tank, the water is pumped through the flow meter, making sure the right amount of water is added, to the drum.