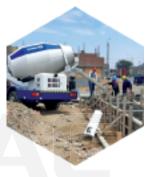

#### 6. Wide range of application

There is always a HAMAC unit that can do the job. Depending on the site conditions and which HAMAC machine used, the concrete can be produced at site and poured immediately for house and workshop in remote areas, concrete road, water canal, infrastructure in remote areas and reservoir dam project etc.