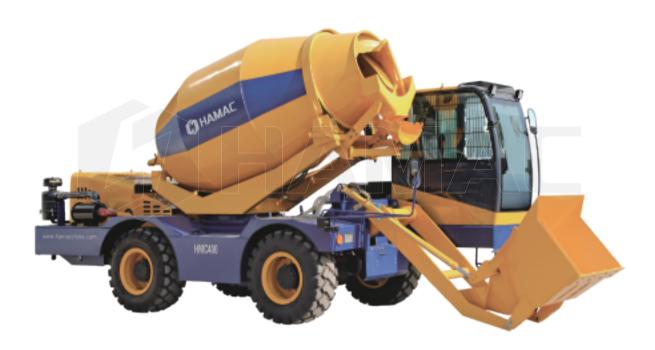

#### 1. It owns all the functions of concrete batching plant;

It combines loading, mixing, transit and discharging; 270 degree rotation mixing drum, it can discharge the concrete in different directions; 4\*4 drive mode, it is suitable for different rough working conditions;

#### 3. Humanized function design

Well-decorated cabin for driver, equipped with air conditioner; more comfortable; All the functions controlled by joystick and buttons;

Equipped with washing system, you can make the machine clean immediately after finishing working;