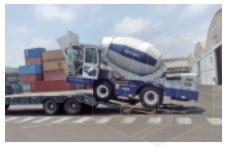

#### 5. Different shipping ways;

It can be delivered by the container, save cost for sea freight; it also can be delivered by RORO vessel or bulk good vessel, so the client can use it as soon as they receive the machine.