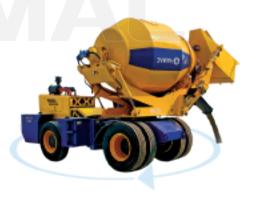

#### 1. It owns all the functions of concrete batching plant;

It combines loading, mixing, transit and discharging; 270 degree rotation mixing drum, it can discharge the concrete in different directions; 4\*4 drive mode, it is suitable for different rough working conditions;