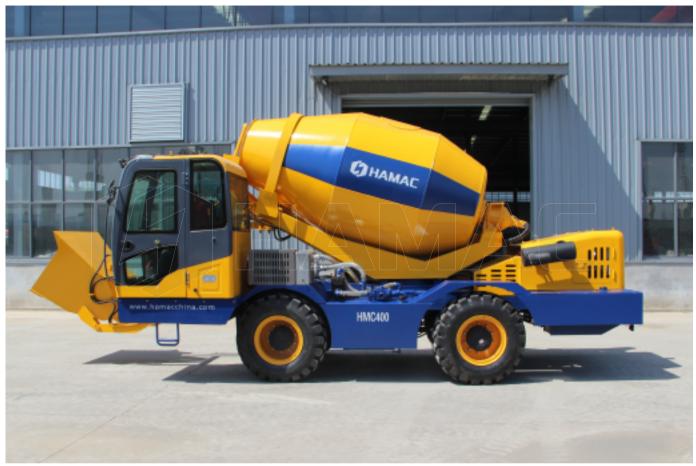

#### 1. It owns all the functions of concrete batching plant;

It combines loading, mixing, transit and discharging; 270 degree rotation mixing drum, it can discharge the concrete in different directions; 4\*4 drive mode, it is suitable for different rough working conditions;

#### 2. High quality components and parts;

Famous brand engine, YUCHAI and CUMMINS as options; Equipped with famous brand hydraulic system for stable work performance; An electronic weighting system and printer is available, The weighing scales monitor is at the operator's convenience to certify 100% quality concrete is produced. Water pump has the ability to draw water from any water source available (ponds, Lakes, rivers, water containers, etc.) to its water tank. From its tank, the water is pumped through the flow meter, making sure the right amount of water is added, to the drum.

#### 3. Humanized function design

Well-decorated cabin for driver, equipped with air conditioner; more comfortable; All the functions controlled by joystick and buttons;

Equipped with washing system, you can make the machine clean immediately after finishing working;

#### 4. More options;

Five models available: from the largest 4.5 m³ to the smallest machine of 1.5m³ with articulated chassis, designed to easily pass down even the narrowest streets.

#### **TECHNICAL DATA**

Self-loading Concrete Mixer

| Model      | Output Volume<br>Per Batch (m³) | Motor Power<br>(kW) | Weight<br>(kgs) | Overall Dimension (mm) |
|------------|---------------------------------|---------------------|-----------------|------------------------|
| HMC150     | 1.5                             | 78                  | 5700            | 7300*2450*3750         |
| HMC190     | 1.9                             | 30                  | 4300            | 4900*2000*3000         |
| HMC200/250 | 2.0/2.5                         | 78                  | 6500/6800       | 7560*2450*3950         |
| HMC350     | 3.5                             | 85                  | 7500            | 7830*2480*4170         |
| HMC400     | 4.0                             | 92                  | 8300            | 7800*2500*3400         |
| HMC550     | 5.5                             | 110                 | 11200           | 8450*3100*4580         |