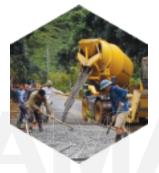

#### 6. Wide range of application

There is always a HAMAC unit that can do the job. Depending on the site conditions and which HAMAC machine used, the concrete can be produced at site and poured immediately for house and workshop in remote areas, concrete road, water canal, infrastructure in remote areas and reservoir dam project etc.