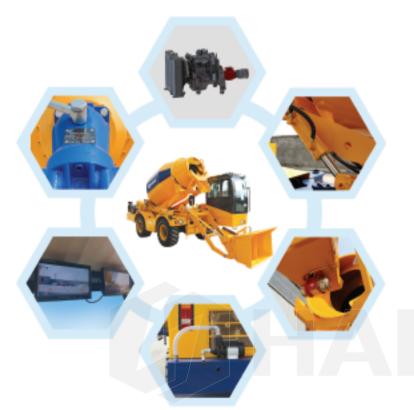

#### 2. High quality components and parts;

Famous brand engine, YUCHAI and CUMMINS as options; Equipped with famous brand hydraulic system for stable work performance; An electronic weighting system and printer is available, The weighing scales monitor is at the operator's convenience to certify 100% quality concrete is produced. Water pump has the ability to draw water from any water source available (ponds, Lakes, rivers, water containers, etc.) to its water tank. From its tank, the water is pumped through the flow meter, making sure the right amount of water is added, to the drum.