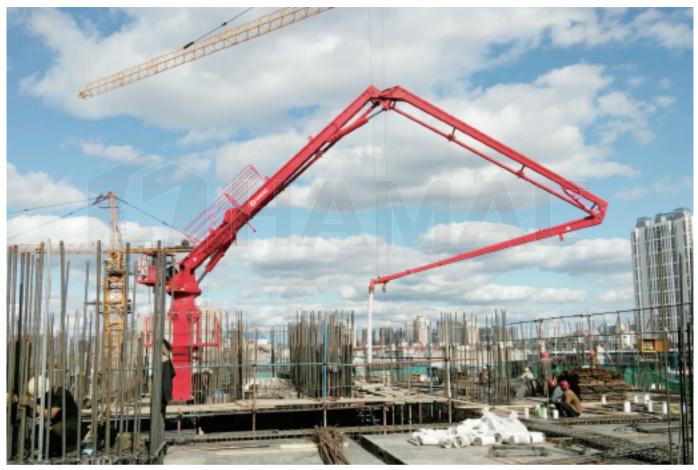

#### INTRODUCTION

The self climbing concrete placing boom machine is fixed in the elevator shaft and is equipped with an automatic climbing mechanism. Featuring a hydraulic self-climbing system, the placing boom is able to climb up alongside the lift shaft in the building with the rise of floor levels. The vertical reach of the placing boom relies on the performance of your concrete pump.

It is lifted by a hydraulic cylinder and automatically climbs in the elevator shaft, so that the concrete boom placer rises with the rise of the floor. It also can be fixed in the floor directly if there is not an elevator shaft.

#### **ADVANTAGES**

- 1. Horizontal placing radius 21-32 meters (exclude 3m hose), full hydraulic driven;
- 2. The concrete placing boom can be anchored to the floor with initially prepared holes when working, and it can be lifted by its climbing system. One lifting can meet the need for two floors concrete placement; If the floor area is too large, several tower bodies can be installed and move the boom assembly onto relevant tower body to meet the needs of certain area concrete placement and save cost;
- 3. Compact structure, easy operation, reliable safety, economical and practical, it can be installed on either floor or elevator shaft.