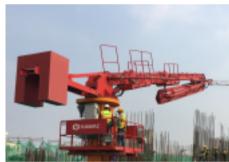

#### **ADVANTAGES**

- 1. Horizontal placing radius 21-32 meters (exclude 3m hose), full hydraulic driven;
- 2. The concrete placing boom can be anchored to the floor with initially prepared holes when working, and it can be lifted by its climbing system. One lifting can meet the need for two floors concrete placement; If the floor area is too large, several tower bodies can be installed and move the boom assembly onto relevant tower body to meet the needs of certain area concrete placement and save cost;
- 3. Compact structure, easy operation, reliable safety, economical and practical, it can be installed on either floor or elevator shaft.

#### **TECHNICAL DATA**

Self Climbing Concrete Placing Boom

| Item                        | HGY21D                        | HGY24D  | HGY28D  | HGY32D  |
|-----------------------------|-------------------------------|---------|---------|---------|
| Max. Placing                | 21                            | 24      | 27.5    | 32      |
| Big Arm Length (M)          | 11                            | 12      | 12.6    | 14.5    |
| Big Arm Elevation (°)       | 0-65                          | 0-65    | 0-65    | 0-65    |
| Medium Arm Length (M)       | 6.5                           | 7.5     | 8.8     | 9.2     |
| Medium Arm Elevation (°)    | 0-180                         | 0-180   | 0-180   | 0-180   |
| Small Arm Length (M)        | 3.5                           | 4.5     | 6.1     | 8       |
| Small Arm Elevation (°)     | 0-180                         | 0-180   | 0-180   | 0-180   |
| Hose Length (M)             | 3                             | 3       | 3       | 3       |
| Concrete Delivery Pipe (Mm) | Ø125×6                        | Ø125×6  | Ø125×6  | Ø125×6  |
| Tail Rotary Radius (M)      | 3.9                           | 3.9     | 3.9     | -       |
| Total Power (Kw)            | 5.5                           | 5.5     | 5.5     | 15      |
| System Pressure (Mpa)       | 24                            | 24      | 24      | 24      |
| Rotary Speed (R/Min)        | 0.3-0.8                       | 0.3-0.8 | 0.3-0.8 | 0.3-0.8 |
| Rotary Range (°)            | 0-360                         | 0-360   | 0-360   | 0-360   |
| Lifting Speed (M/Min)       | 0.65                          | 0.65    | 0.65    | 0.65    |
| Lifting Height(M/Time)      | ≤3.6                          | ≤3.6    | ≤3.6    | ≤3.6    |
| Concrete Delivery Pipe (Mm) | 13.3                          | 13.3    | 12.6    | 22.9    |
| Bare Machine Weight (Kg)    | 8400                          | 9500    | 10720   | 16700   |
| Balance Weight(Kg)          | 3×2000                        | 3×2000  | 4×2000  | -       |
| Control Mode                | Panel/Wireless Remote Control |         |         |         |