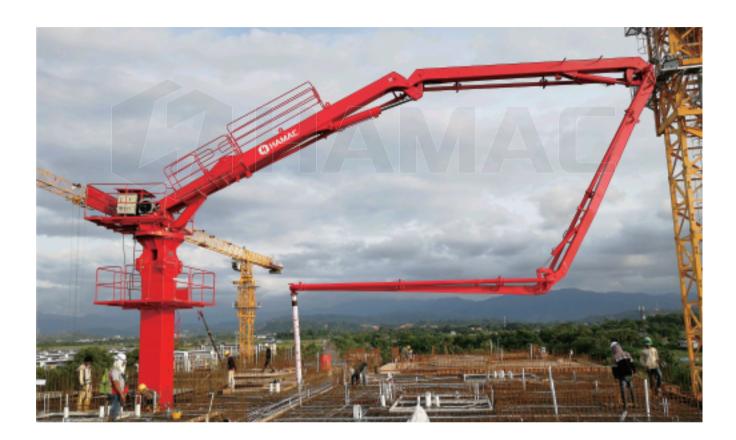

#### INTRODUCTION

The self climbing concrete placing boom machine is fixed in the elevator shaft and is equipped with an automatic climbing mechanism. Featuring a hydraulic self-climbing system, the placing boom is able to climb up alongside the lift shaft in the building with the rise of floor levels. The vertical reach of the placing boom relies on the performance of your concrete pump.

It is lifted by a hydraulic cylinder and automatically climbs in the elevator shaft, so that the concrete boom placer rises with the rise of the floor. It also can be fixed in the floor directly if there is not an elevator shaft.

#### **ADVANTAGES**

- 1. Horizontal placing radius 21-32 meters (exclude 3m hose), full hydraulic driven;
- 2. The concrete placing boom can be anchored to the floor with initially prepared holes when working, and it can be lifted by its climbing system. One lifting can meet the need for two floors concrete placement; If the floor area is too large, several tower bodies can be installed and move the boom assembly onto relevant tower body to meet the needs of certain area concrete placement and save cost;
- 3. Compact structure, easy operation, reliable safety, economical and practical, it can be installed on either floor or elevator shaft.