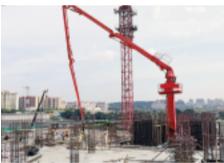

#### INTRODUCTION

The self climbing concrete placing boom machine is fixed in the elevator shaft and is equipped with an automatic climbing mechanism. Featuring a hydraulic self-climbing system, the placing boom is able to climb up alongside the lift shaft in the building with the rise of floor levels. The vertical reach of the placing boom relies on the performance of your concrete pump.

It is lifted by a hydraulic cylinder and automatically climbs in the elevator shaft, so that the concrete boom placer rises with the rise of the floor. It also can be fixed in the floor directly if there is not an elevator shaft.

#### **ADVANTAGES**

- 1. Horizontal placing radius 21-32 meters (exclude 3m hose), full hydraulic driven;
- 2. The concrete placing boom can be anchored to the floor with initially prepared holes when working, and it can be lifted by its climbing system. One lifting can meet the need for two floors concrete placement; If the floor area is too large, several tower bodies can be installed and move the boom assembly onto relevant tower body to meet the needs of certain area concrete placement and save cost;
- 3. Compact structure, easy operation, reliable safety, economical and practical, it can be installed on either floor or elevator shaft.