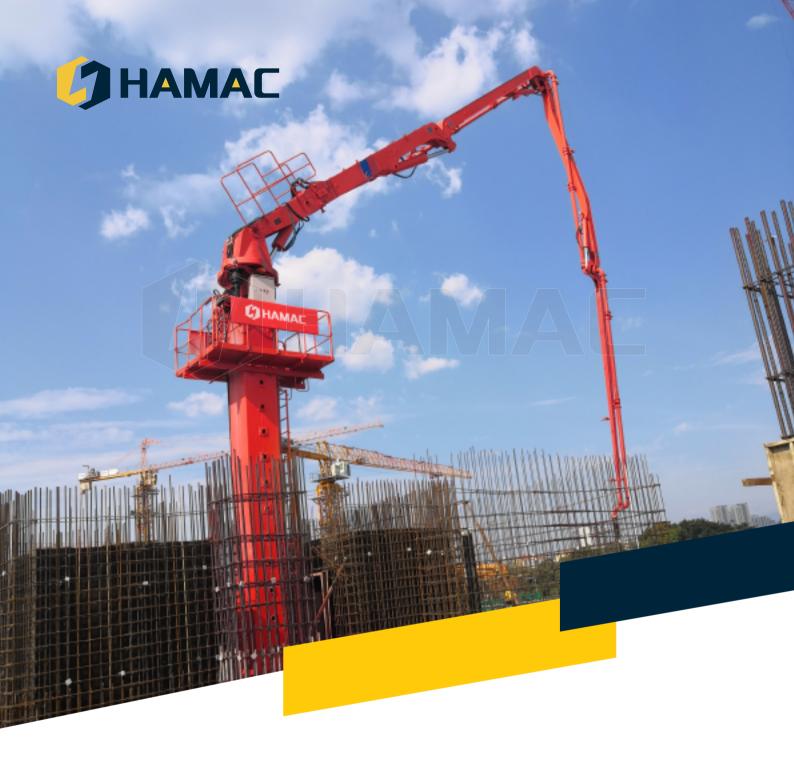

#### INTRODUCTION

The self climbing concrete placing boom machine is fixed in the elevator shaft and is equipped with an automatic climbing mechanism. Featuring a hydraulic self-climbing system, the placing boom is able to climb up alongside the lift shaft in the building with the rise of floor levels. The vertical reach of the placing boom relies on the performance of your concrete pump.

It is lifted by a hydraulic cylinder and automatically climbs in the elevator shaft, so that the concrete boom placer rises with the rise of the floor. It also can be fixed in the floor directly if there is not an elevator shaft.

#### **ADVANTAGES**

- 1. Horizontal placing radius 21-32 meters (exclude 3m hose), full hydraulic driven;
- 2. The concrete placing boom can be anchored to the floor with initially prepared holes when working, and it can be lifted by its climbing system. One lifting can meet the need for two floors concrete placement; If the floor area is too large, several tower bodies can be installed and move the boom assembly onto relevant tower body to meet the needs of certain area concrete placement and save cost;
- 3. Compact structure, easy operation, reliable safety, economical and practical, it can be installed on either floor or elevator shaft.