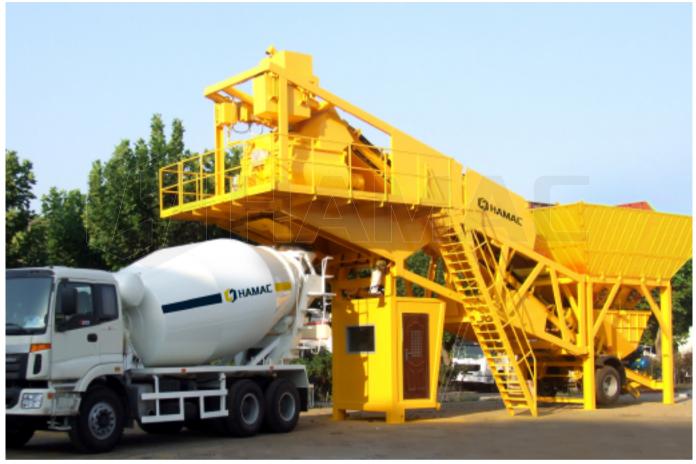

Mobile concrete batching plant is being transported

Mobile concrete batching plant is working