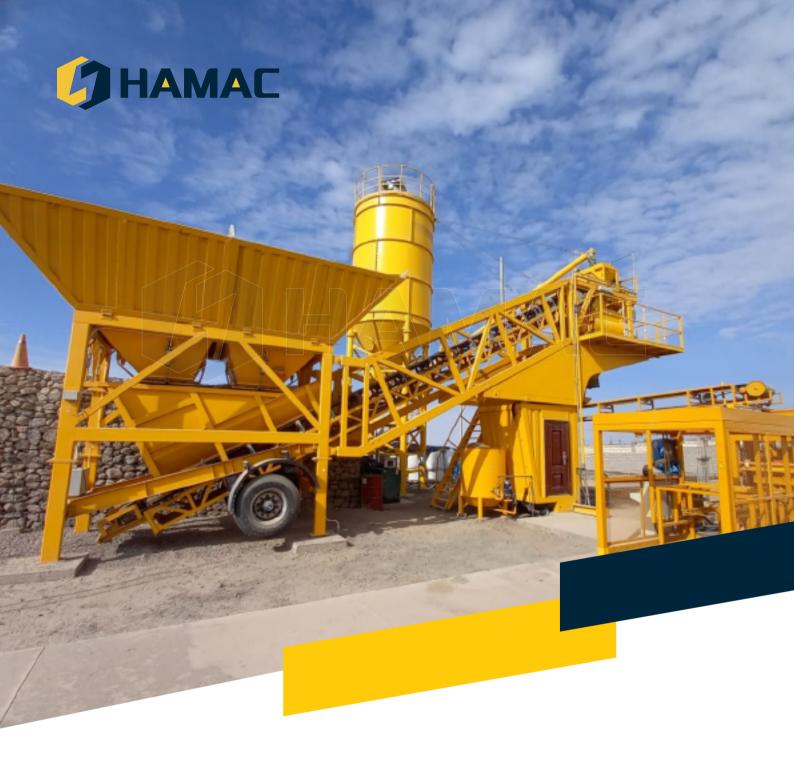

### INTRODUCTION

It is a convenient concrete batching plant for your project. The mobile concrete batching plant is a concrete mixing equipment that integrates the material storage, weighing, conveying, mixing, discharging and automatic control systems of the traditional stable concrete batching plant into a single trailer unit; it is as same as the stable automatic concrete batching plant.

- 1. The structure is compact, and almost all the processes of concrete production are concentrated on the trailer unit;
- 2. The operation interface is humanized, the working performance is reliable, and it can still run stably in various harsh environments;
- 3. The twin-shaft concrete mixer has excellent continuous operation ability, comprehensive mixing trajectory, strong mixing motion, and rapid and uniform mixing;
- 4. Highly automation, excellent maneuverability, simple operation and good stability;
- 5. The structure is firm, the space layout is compact and reasonable, which ensures flexibility and production capacity at the same time, so which is not inferior to the stationary concrete batching plant;
- 6. The mobile batching plant occupies less area and is easy to move around, which greatly reduces the amount of basic engineering;
- 7. The mixing and metering platform is equipped with an epitaxial platform, and the space is as same as the stationary concrete batching plant, which fully guarantees the needs of commissioning and maintenance.