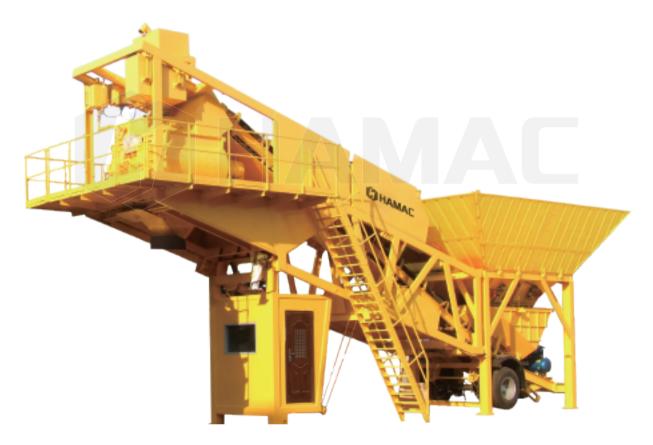

### INTRODUCTION

It is a convenient concrete batching plant for your project. The mobile concrete batching plant is a concrete mixing equipment that integrates the material storage, weighing, conveying, mixing, discharging and automatic control systems of the traditional stable concrete batching plant into a single trailer unit; it is as same as the stable automatic concrete batching plant.

- 1. The structure is compact, and almost all the processes of concrete production are concentrated on the trailer unit;
- 2. The operation interface is humanized, the working performance is reliable, and it can still run stably in various harsh environments;
- 3. The twin-shaft concrete mixer has excellent continuous operation ability, comprehensive mixing trajectory, strong mixing motion, and rapid and uniform mixing;
- 4. Highly automation, excellent maneuverability, simple operation and good stability;
- 5. The structure is firm, the space layout is compact and reasonable, which ensures flexibility and production capacity at the same time, so which is not inferior to the stationary concrete batching plant;
- 6. The mobile batching plant occupies less area and is easy to move around, which greatly reduces the amount of basic engineering;
- 7. The mixing and metering platform is equipped with an epitaxial platform, and the space is as same as the stationary concrete batching plant, which fully guarantees the needs of commissioning and maintenance.