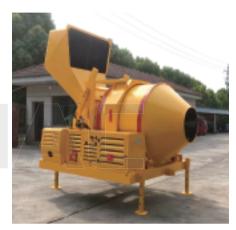

## **INTRODUCTION**

JZR series diesel concrete mixer is driven by diesel engine. There are two feeding modes: climbing bucket feeding and dump hopper feeding. JZR series diesel engine concrete mixer can be drawn by wheels, so it is easy to move. It is controlled by electric control box, which makes the operation very easy.

- 1. Diesel engine, especially suitable for the areas that without electricity.
- 2.Can be easily moved between different construction sites.
- 3. Easy operation; stable performance; Low energy consumption.
- 4. Reasonable structure, higher reliability, mixing evenly with high productivity.