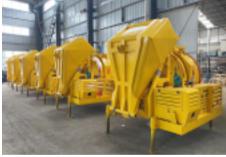

## **INTRODUCTION**

JZR series diesel concrete mixer is driven by diesel engine. There are two feeding modes: climbing bucket feeding and dump hopper feeding. JZR series diesel engine concrete mixer can be drawn by wheels, so it is easy to move. It is controlled by electric control box, which makes the operation very easy.

- 1. Diesel engine, especially suitable for the areas that without electricity.
- 2.Can be easily moved between different construction sites.
- 3. Easy operation; stable performance; Low energy consumption.
- 4. Reasonable structure, higher reliability, mixing evenly with high productivity.