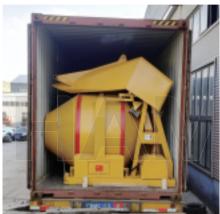

## **INTRODUCTION**

JZR series diesel concrete mixer is driven by diesel engine. There are two feeding modes: climbing bucket feeding and dump hopper feeding. JZR series diesel engine concrete mixer can be drawn by wheels, so it is easy to move. It is controlled by electric control box, which makes the operation very easy.

- 1. Diesel engine, especially suitable for the areas that without electricity.
- 2.Can be easily moved between different construction sites.
- 3. Easy operation; stable performance; Low energy consumption.
- 4. Reasonable structure, higher reliability, mixing evenly with high productivity.