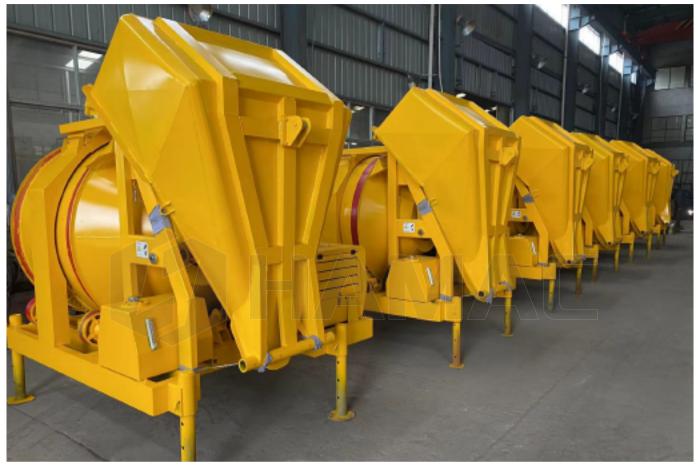

## **INTRODUCTION**

JZR series diesel concrete mixer is driven by diesel engine. There are two feeding modes: climbing bucket feeding and dump hopper feeding. JZR series diesel engine concrete mixer can be drawn by wheels, so it is easy to move. It is controlled by electric control box, which makes the operation very easy.

- 1. Diesel engine, especially suitable for the areas that without electricity.
- 2.Can be easily moved between different construction sites.
- 3. Easy operation; stable performance; Low energy consumption.
- 4. Reasonable structure, higher reliability, mixing evenly with high productivity.