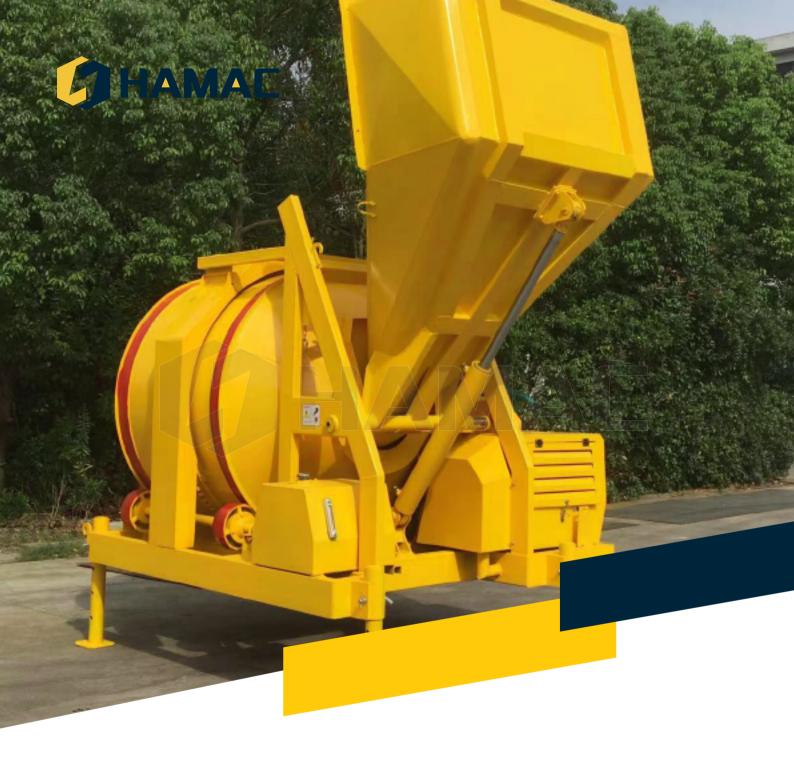

## **INTRODUCTION**

JZR series diesel concrete mixer is driven by diesel engine. There are two feeding modes: climbing bucket feeding and dump hopper feeding. JZR series diesel engine concrete mixer can be drawn by wheels, so it is easy to move. It is controlled by electric control box, which makes the operation very easy.

- 1. Diesel engine, especially suitable for the areas that without electricity.
- 2.Can be easily moved between different construction sites.
- 3. Easy operation; stable performance; Low energy consumption.
- 4. Reasonable structure, higher reliability, mixing evenly with high productivity.