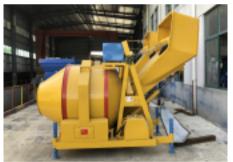

## **INTRODUCTION**

JZR series diesel concrete mixer is driven by diesel engine. There are two feeding modes: climbing bucket feeding and dump hopper feeding. JZR series diesel engine concrete mixer can be drawn by wheels, so it is easy to move. It is controlled by electric control box, which makes the operation very easy.

- 1. Diesel engine, especially suitable for the areas that without electricity.
- 2.Can be easily moved between different construction sites.
- 3. Easy operation; stable performance; Low energy consumption.
- 4. Reasonable structure, higher reliability, mixing evenly with high productivity.