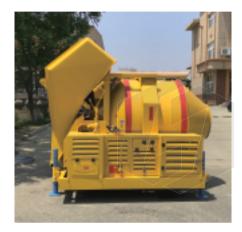

## **INTRODUCTION**

JZR series diesel concrete mixer is driven by diesel engine. There are two feeding modes: climbing bucket feeding and dump hopper feeding. JZR series diesel engine concrete mixer can be drawn by wheels, so it is easy to move. It is controlled by electric control box, which makes the operation very easy.

- 1. Diesel engine, especially suitable for the areas that without electricity.
- 2.Can be easily moved between different construction sites.
- 3. Easy operation; stable performance; Low energy consumption.
- 4. Reasonable structure, higher reliability, mixing evenly with high productivity.