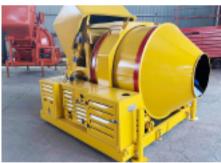

## **INTRODUCTION**

JZR series diesel concrete mixer is driven by diesel engine. There are two feeding modes: climbing bucket feeding and dump hopper feeding. JZR series diesel engine concrete mixer can be drawn by wheels, so it is easy to move. It is controlled by electric control box, which makes the operation very easy.

- 1. Diesel engine, especially suitable for the areas that without electricity.
- 2.Can be easily moved between different construction sites.
- 3. Easy operation; stable performance; Low energy consumption.
- 4. Reasonable structure, higher reliability, mixing evenly with high productivity.