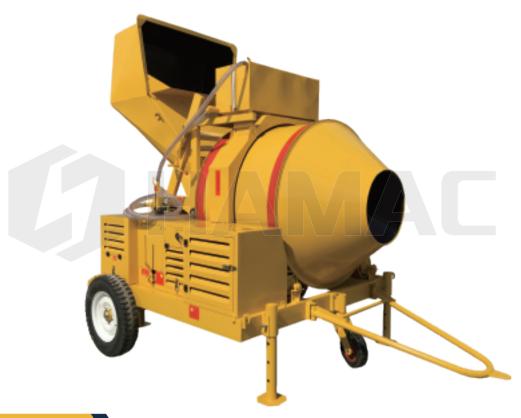

## **INTRODUCTION**

JZR series diesel concrete mixer is driven by diesel engine. There are two feeding modes: climbing bucket feeding and dump hopper feeding. JZR series diesel engine concrete mixer can be drawn by wheels, so it is easy to move. It is controlled by electric control box, which makes the operation very easy.

- 1. Diesel engine, especially suitable for the areas that without electricity.
- 2.Can be easily moved between different construction sites.
- 3. Easy operation; stable performance; Low energy consumption.
- 4. Reasonable structure, higher reliability, mixing evenly with high productivity.