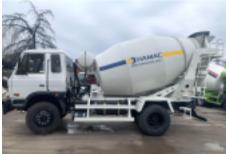

### **INTRODUCTION**

For the concrete transportation from the bathing station to the working site, HAMAC provide you with the concrete mixer truck from 4-12m3 volume. Regarding the chassis, we have different options such as SHACMAN, HOWO from SINOTRUK, FOTON etc. The client can choose the one which can get the local service easily.