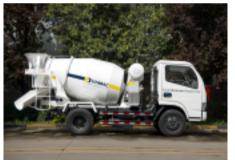

### **INTRODUCTION**

For the concrete transportation from the bathing station to the working site, HAMAC provide you with the concrete mixer truck from 4-12m3 volume. Regarding the chassis, we have different options such as SHACMAN, HOWO from SINOTRUK, FOTON etc. The client can choose the one which can get the local service easily.