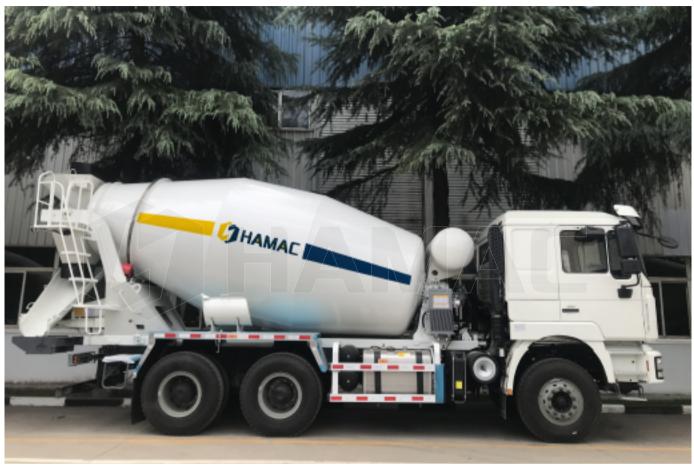

### **INTRODUCTION**

For the concrete transportation from the bathing station to the working site, HAMAC provide you with the concrete mixer truck from 4-12m3 volume. Regarding the chassis, we have different options such as SHACMAN, HOWO from SINOTRUK, FOTON etc. The client can choose the one which can get the local service easily.

#### **TECHNICAL DATA**

Concrete Transit Mixer

| Item             | Details                   | 4m³                           | 6m³        | 8m³           | 10m³ | 12m³ |
|------------------|---------------------------|-------------------------------|------------|---------------|------|------|
| Chassis          | Model/brand/origin        | (YUEJIN, WAW,<br>FORLAND ETC) | HOHAN, CDW | SHACMAN, HOWO |      |      |
|                  | Chassis-driven Model      | 4x2                           | 4*2        | 4*6           | 4*6  | 4*8  |
| Mixing Drum      | Agitating Capacity (m³)   | 4.9                           | 6.0        | 8.0           | 10.0 | 12.0 |
|                  | Residual Rate (%)         | ≤0.5%                         |            |               |      |      |
|                  | Feeding Rate (m³/ Min)    | ≥3                            |            |               |      |      |
|                  | Charging Rate (m³/ Min )  | ≥2                            |            |               |      |      |
|                  | Inclination Angle Of Drum | 15 (Customized)               |            |               |      |      |
| Hydraulic System | Pump Model/brand          | SUNNY                         | SUNNY      | ARK           | ARK  | ARK  |
|                  | Motor Model/brand         | SUNNY                         | SUNNY      | ARK           | ARK  | ARK  |
|                  | Reduction Gear            | RONGJIAO                      | RONGJIAO   | ТОР           | ТОР  | TOP  |