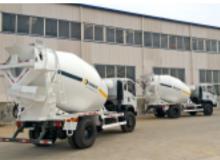

### **INTRODUCTION**

For the concrete transportation from the bathing station to the working site, HAMAC provide you with the concrete mixer truck from 4-12m3 volume. Regarding the chassis, we have different options such as SHACMAN, HOWO from SINOTRUK, FOTON etc. The client can choose the one which can get the local service easily.