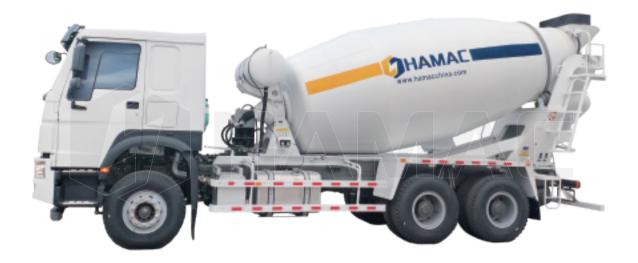

### **INTRODUCTION**

For the concrete transportation from the bathing station to the working site, HAMAC provide you with the concrete mixer truck from 4-12m3 volume. Regarding the chassis, we have different options such as SHACMAN, HOWO from SINOTRUK, FOTON etc. The client can choose the one which can get the local service easily.

#### **TECHNICAL DATA**

Concrete Transit Mixer

| Item             | Details                   | 4m³                           | 6m³        | 8m³           | 10m³ | 12m³ |
|------------------|---------------------------|-------------------------------|------------|---------------|------|------|
| Chassis          | Model/brand/origin        | (YUEJIN, WAW,<br>FORLAND ETC) | HOHAN, CDW | SHACMAN, HOWO |      |      |
|                  | Chassis-driven Model      | 4x2                           | 4*2        | 4*6           | 4*6  | 4*8  |
| Mixing Drum      | Agitating Capacity (m³)   | 4.9                           | 6.0        | 8.0           | 10.0 | 12.0 |
|                  | Residual Rate (%)         | ≤0.5%                         |            |               |      |      |
|                  | Feeding Rate (m³/ Min)    | ≥3                            |            |               |      |      |
|                  | Charging Rate (m³/ Min )  | ≥2                            |            |               |      |      |
|                  | Inclination Angle Of Drum | 15 (Customized)               |            |               |      |      |
| Hydraulic System | Pump Model/brand          | SUNNY                         | SUNNY      | ARK           | ARK  | ARK  |
|                  | Motor Model/brand         | SUNNY                         | SUNNY      | ARK           | ARK  | ARK  |
|                  | Reduction Gear            | RONGJIAO                      | RONGJIAO   | ТОР           | ТОР  | TOP  |